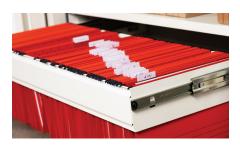

### Interior – accessories

Folder storage Capacity: 40 pc of A4 folders (60 mm)

Suspended file frame, capacity:

445 mm

Sliding table

Lockable compartment

External dimensions in mm:  $H = 350 \cdot W = 490 \cdot D = 360$ 