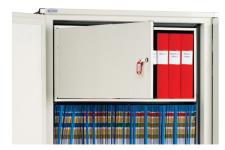

### Interior – accessories

Folder storage Capacity: 40 pc of A4 folders (60 mm)

Suspended file frame, capacity:

445 mm

Sliding table

Lockable compartment

External dimensions in mm:  $H = 350 \cdot W = 490 \cdot D = 360$ 

Internal dimensions in mm:  $H = 335 \cdot W = 465 \cdot D = 335$