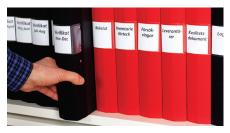

### Interior – accessories

Folder storage Capacity: 40 pc of A4 folders (60 mm)

Suspended file frame, capacity:

445 mm

Sliding table

Lockable compartment

External dimensions in mm:  $H = 350 \cdot W = 490 \cdot D = 360$ 