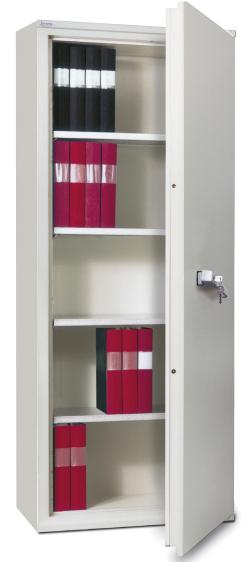

# Specifications SA 310 fire classificated filing cabinet

Internal dimensions mm:

Height 1730
Width 490
Depth 360
Weight: Approx. 255 kg
Volume: Approx. 295 litres

The cabinets of SA-series can be placed directly next to each other. Opening the doors 90 degrees will provide full access.

## **Shelves**

- 4 movable shelves is standard
- Choice of placement, every 33rd mm
- Shelf height is 24 mm

### **Locks**

Basic key lock in right handle. When locked, the handle cannot be turned.

The safe can be equipped with other key locks or electronic code locks.

### Interior – accessories

Folder storage Capacity: 40 pc of A4 folders (60 mm)

Suspended file frame, capacity:

445 mm

Sliding table

Lockable compartment

External dimensions in mm:  $H = 350 \cdot W = 490 \cdot D = 360$ 