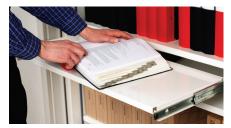

### Interior – accessories

Folder storage Capacity: 40 pc of A4 folders (60 mm)

Suspended file frame, capacity:

445 mm

Sliding table

Lockable compartment

External dimensions in mm:  $H = 350 \cdot W = 490 \cdot D = 360$ 